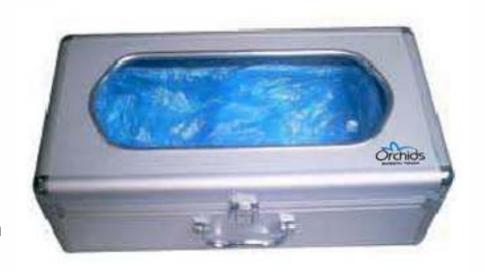

Automatic Shoe Cover Cartridges

Model No.: OR/SCD/02

Manual Shoe Cover Machine

Manual Shoe Cover Cartridges

Model No.: OR/SCD/03

Manual Shoe Cover Machine

Operative: Manual Material: Aluminium

Colour : Silver Weight : 4 kg

1 Bag contains 100 pcs

Dimensions:

W: 45 x D: 26 x H: 16 cm