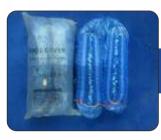

Automatic Shoe Cover Cartridges

Model No.: OR/SCD/02

Manual Shoe Cover Machine

Manual Shoe Cover Cartridges

Model No.: OR/SCD/03

Manual Shoe Cover Machine

Operative: Manual Material: Aluminium

Colour : Silver Weight : 4 kg

1 Bag contains 100 pcs

Dimensions:

W: 45 x D: 26 x H: 16 cm