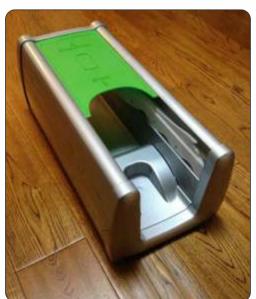

Automatic Shoe Cover Cartridges

Model No.: OR/SCD/02

Manual Shoe Cover Machine

Manual Shoe Cover Cartridges

Model No.: OR/SCD/03

Manual Shoe Cover Machine

Operative: Manual Material: Aluminium

Colour : Silver Weight : 4 kg