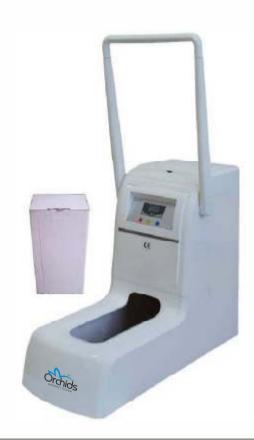

## SHOE COVERING MACHINE

Model No.: OR/SCD/01

Automatic Shoe Cover Machine (With Handle)

## **Specifications:-**

- > Voltage: 110-220V; 220~230V 15-20W
- > The UV light disinpect function
- > Work Voltage: 12V
- > Net weight (KG): 20 kgs
- > Dimension: 77 x 33.7 x 64 cm
- > 1 Cartridge contains 100 pcs.
- > 1 Box contains 42 Cartridges (4200 pcs)